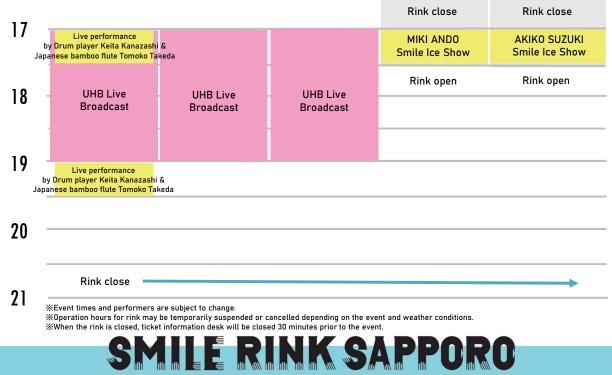

## Night Event

Smile Ice Show Special ice show and mini talk show by special skater.

GUEST KANAKO MURAKAMI 2/4(Sat) 17:00~

GUEST MIKI ANDO 2/11(Sat) 17:00

GUEST AKIKO SUZUKI 2/12(Sun) 17:00~

%Event times and performers are subject to change.
%Operation hours for rink may be temporarily suspended or cancelled depending on the event and weather conditions. When the rink is closed, ticket information desk will be closed 30 minutes prior to the event.